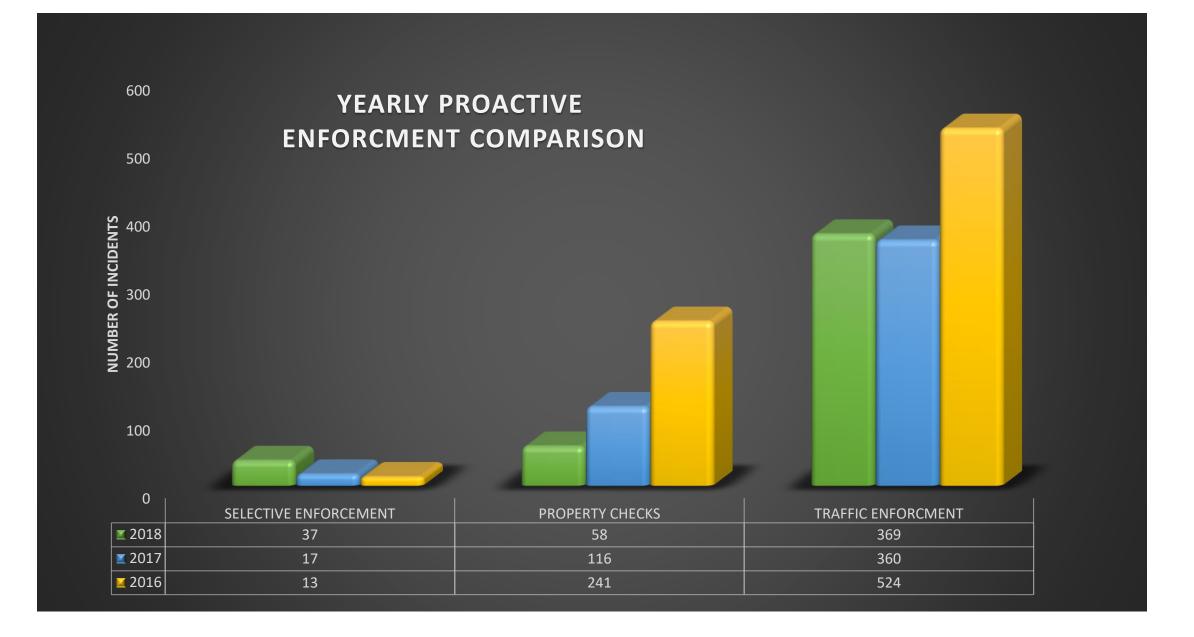

# YEARLY TOTAL CALLS FOR SERVICE

| YEAR | CALLS FOR SERVICE |
|------|-------------------|
| 2018 | 789               |
| 2017 | 867               |
| 2016 | 1145              |

# YEARLY TOTAL CALLS FOR SERVICE

| YEAR | CALLS FOR SERVICE |
|------|-------------------|
| 2018 | 789               |
| 2017 | 867               |
| 2016 | 1145              |

WHY ARE THERE MORE CALLS FOR SERVICE FOR THE YEARS 2016 AND 2017?
MOSTLY BECAUSE YOU HAD A FULL TIME DEPUTY ASSIGNED TO THE TOWN FOR ALL OR MOST OF THOSE YEARS.
THOSE CALLS FOR SERVICE ACCOUNT FOR PROPERTY CHECKS, TRAFFIC STOPS, ETC... ETC...