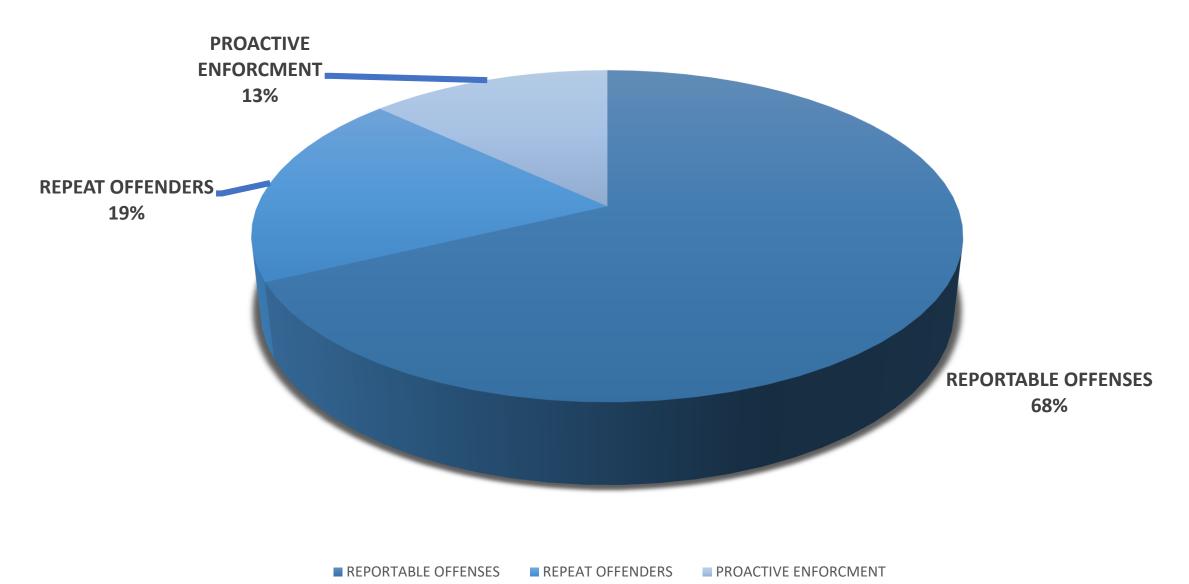

## 2018 REPORTABLE OFFENSES MONTHLY BREAK DOWN



# YEARLY REPORTABLE OFFENSES COMPARISON

| YEAR | REPORTABLE EVENTS |
|------|-------------------|
| 2018 | 78                |
| 2017 | 41                |
| 2016 | 53                |

# YEARLY REPORTABLE OFFENSES COMPARISON



| YEAR | REPORTABLE EVENTS |
|------|-------------------|
| 2018 | 78                |
| 2017 | 41                |
| 2016 | 53                |

# YEARLY REPORTABLE OFFENSES COMPARISON



| YEAR | REPORTABLE EVENTS |
|------|-------------------|
| 2018 | 78                |
| 2017 | 41                |
| 2016 | 53                |

HOWEVER NOT A BAD THING AS SOME REPORTABLE OFFENSES WERE A RESULT OF BEING PROACTIVE!!

# **2018 REPORTABLE OFFENSES BREAKS DOWN**



# **2018 REPORTABLE OFFENSES REPEAT OFFENDERS**



## REPORTABLE OFFENSES YEARLY COMPARISON PER MONTH



# UNIFORM CRIME REPORTING (UCR) YEARLY COMPARISON



# **DRUG COMPARISON**



# DRUG OVERDOSE YEARLY COMPARISON 1.8 1.6 **NUMBER OF OVERDOSES REPORTED** 1.4 1.2 0.8 0.6 0.4 0.2 0 2018 2017 2016 ■ FATAL OVERDOSE 0 0 OVERDOSE

## **Overdose Investigative Summary Report**

#### **2018 YTD STATS**

|                         |            |             |                                       |            |       |             |                         |     | Report by: | Christine       | Garvin, Crime | Analyst  |
|-------------------------|------------|-------------|---------------------------------------|------------|-------|-------------|-------------------------|-----|------------|-----------------|---------------|----------|
|