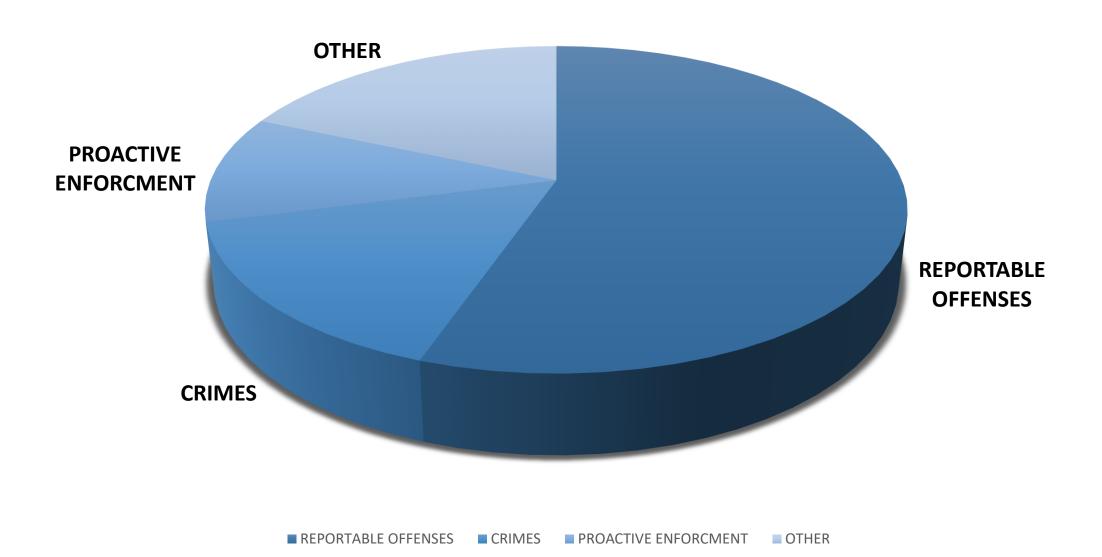

| 7    | 5    | 5   | 6   | 8   | 78              |

## 2018 REPORTABLE OFFENSES MONTHLY BREAK DOWN



# YEARLY REPORTABLE OFFENSES COMPARISON

| YEAR | REPORTABLE EVENTS |
|------|-------------------|
| 2018 | 78                |
| 2017 | 41                |
| 2016 | 53                |

# YEARLY REPORTABLE OFFENSES COMPARISON



| YEAR | REPORTABLE EVENTS |
|------|-------------------|
| 2018 | 78                |
| 2017 | 41                |
| 2016 | 53                |

# YEARLY REPORTABLE OFFENSES COMPARISON



| YEAR | REPORTABLE EVENTS |
|------|-------------------|
| 2018 | 78                |
| 2017 | 41                |
| 2016 | 53                |

HOWEVER NOT A BAD THING AS SOME REPORTABLE OFFENSES WERE A RESULT OF BEING PROACTIVE!!

# **2018 REPORTABLE OFFENSES BREAKS DOWN**



# **2018 REPORTABLE OFFENSES REPEAT OFFENDERS**



## REPORTABLE OFFENSES YEARLY COMPARISON PER MONTH



# UNIFORM CRIME REPORTING (UCR) YEARLY COMPARISON



# **DRUG COMPARISON**



# DRUG OVERDOSE YEARLY COMPARISON 1.8 1.6 **NUMBER OF OVERDOSES REPORTED** 1.4 1.2 0.8 0.6 0.4 0.2 0 2018 2017 2016 ■ FATAL OVERDOSE 0 0 OVERDOSE

## **Overdose Investigative Summary Report**

#### **2018 YTD STATS**

|                         |            |             |                                       |            |       |             |                         |     | Report by: | Christine       | Garvin, Crime | Analyst  |
|-------------------------|------------|-------------|---------------------------------------|------------|-------|-------------|-------------------------|-----|------------|---