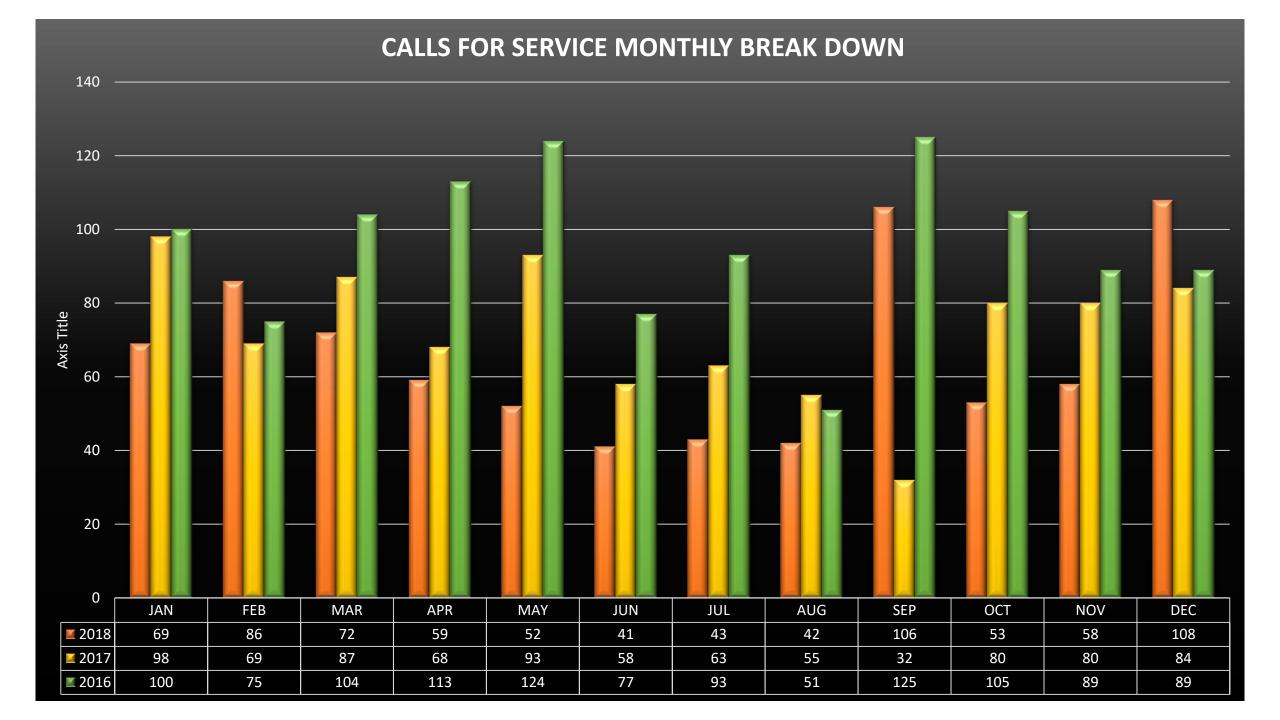

# **CALLS FOR SERVICE**

|                                   |     |     | NEW | / WINDS | OR 201 | 8 CALLS | FOR SE | RVICE |      |     |     |     |                |
|-----------------------------------|-----|-----|-----|---------|--------|---------|--------|-------|------|-----|-----|-----|----------------|
|                                   | JAN | FEB | MAR | APR     | MAY    | JUN     | JUL    | AUG   | SEPT | ОСТ | NOV | DEC | TOTAL PER CALL |
| ROBBERY                           | 1   | 0   | 0   | 0       | 0      | 0       | 0      | 0     | 0    | 0   | 0   | 1   | 2              |
| ASSAULT / BATTERY                 | 1   | 2   | 1   | 2       | 0      | 1       | 0      | 0     | 2    | 1   | 0   | 1   | 11             |
| BURGLARY OF STRUCTURE             | 0   | 1   | 0   | 1       | 0      | 0       | 0      | 0     | 0    | 0   | 0   | 0   | 2              |
| 911 HANG UP / OPEN LINE           | 0   | 0   | 0   | 0       | 0      | 0       | 0      | 0     | 0    | 0   | 1   | 0   | 1              |
| THEFT                             | 0   | 1   | 0   | 0       | 1      | 0       | 0      | 0     | 0    | 0   | 0   | 2   | 4              |
| BURGLARY OF VEHICLE               | 0   | 0   | 0   | 0       | 1      | 0       | 0      | 1     | 0    | 0   | 0   | 0   | 2              |
| MOTOR VEHICLE THEFT               | 0   | 0   | 0   | 0       | 0      | 1       | 0      | 0     | 0    | 0   | 0   | 0   | 1              |
| ARSON                             | 0   | 0   | 0   | 0       | 0      | 0       | 0      | 0     | 0    | 0   | 0   | 1   | 1              |
| FRAUDULENT OR DECEPTIVE ACTIVITY  | 0   | 1   | 0   | 0       | 2      | 1       | 1      | 0     | 0    | 0   | 0   | 1   | 6              |
| SUSPICIOUS ACTIVITY               | 6   | 7   | 5   | 1       | 7      | 3       | 8      | 3     | 3    | 4   | 7   | 0   | 54             |
| ALARM CALL                        | 1   | 1   | 4   | 1       | 0      | 1       | 1      | 2     | 5    | 2   | 1   | 0   | 19             |
| ANIMAL CALL                       | 2   | 1   | 1   | 0       | 1      | 0       | 0      | 0     | 0    | 0   | 0   | 0   | 5              |
| VANDALISM OR CRIMINAL DAMAGE      | 1   | 1   | 0   | 1       | 1      | 2       | 1      | 1     | 0    | 1   | 0   | 1   | 10             |
| DISTURBANCE                       | 2   | 0   | 2   | 0       | 2      | 1       | 0      | 1     | 4    | 2   | 0   | 0   | 14             |
| DOMESTIC DISPUTE                  | 3   | 0   | 3   | 0       | 0      | 0       | 0      | 1     | 2    | 1   | 1   | 0   | 11             |
| SHOTS FIRED                       | 0   | 0   | 0   | 0       | 0      | 0       | 0      | 0     | 0    | 0   | 0   | 0   | 0              |
| HARASSMENT / THREATENING CALLS    | 0   | 2   | 0   | 0       | 0      | 1       | 4      | 1     | 0    | 0   | 1   | 1   | 10             |
| INDECENT ACTIVITY / SEX OFFENSE   | 0   | 0   | 1   | 0       | 0      | 1       | 0      | 0     | 0    | 0   | 0   | 0   | 2              |
| BUILDING / AREA CHECK             | 7   | 7   | 4   | 2       | 4      | 8       | 3      | 2     | 4    | 5   | 6   | 6   | 58             |
| ACCIDENT - FATALITY               | 0   | 0   | 0   | 0       | 0      | 0       | 0      | 0     | 0    | 0   | 0   | 0   | 0              |
| ACCIDENT - INJURY                 | 0   | 0   | 0   | 0       | 0      | 0       | 0      | 0     | 0    | 0   | 1   | 0   | 1              |
| ACCIDENT - NON - INJURY           | 2   | 0   | 1   | 0       | 1      | 2       | 1      | 2     | 0    | 3   | 3   | 4   | 19             |
| RECOVERED PROPERTY                | 0   | 0   | 0   | 1       | 0      | 0       | 1      | 0     | 1    | 0   | 0   | 2   | 5              |
| DRUG OR ALCOHOL VIOLATIONS        | 2   | 2   | 1   | 2       | 0      | 0       | 0      | 0     | 1    | 0   | 0   | 0   | 8              |
| WEAPONS VIOLATION                 | 0   | 2   | 0   | 0       | 0      | 0       | 0      | 0     | 0    | 0   | 0   | 1   | 3              |
| SUBJECT STOP                      | 0   | 0   | 0   | 0       | 0      | 0       | 0      | 0     | 0    | 0   | 0   | 0   | 0              |
| TRAFFIC STOP                      | 29  | 45  | 36  | 39      | 20     | 8       | 7      | 15    | 63   | 22  | 23  | 62  | 369            |
| LOUD PARTY / MUSIC                | 0   | 0   | 0   | 0       | 0      | 0       | 0      | 0     | 0    | 0   | 0   | 0   | 0              |
| FIRE OR FIREWORKS CALL            | 0   | 5   | 0   | 0       | 0      | 0       | 0      | 1     | 0    | 0   | 0   | 0   | 6              |
| ORDINANCE OR CODE VIOLATIONS      | 0   | 0   | 0   | 0       | 0      | 0       | 0      | 0     | 0    | 0   | 0   | 0   | 0              |
| PARKING PROBLEM / MOTORIST ASSIST | 6   | 3   | 3   | 7       | 3      | 4       | 9      | 8     | 12   | 7   | 4   | 17  | 83             |
| CIVIL MATTER / NON - CRIMINAL     | 0   | 1   | 2   | 0       | 2      | 1       | 0      | 0     | 0    | 0   | 1   | 1   | 8              |
| MEDICAL / CHECK WELFARE           | 1   | 1   | 5   | 1       | 3      | 3       | 5      | 1     | 2    | 2   | 6   | 2   | 32             |
| ALL OTHER                         | 5   | 3   | 3   | 1       | 4      | 3       | 2      | 3     | 7    | 3   | 3   | 5   | 42             |
|                                   |     |     |     |         |        |         |        |       |      |     |     |     | GRAND TOTAL    |
| TOTAL                             | 69  | 86  | 72  | 59      | 52     | 41      | 43     | 42    | 106  | 53  | 58  | 108 | 789            |

# YEARLY TOTAL CALLS FOR SERVICE

| YEAR | CALLS FOR SERVICE |
|------|-------------------|
| 2018 | 789               |
| 2017 | 867               |
| 2016 | 1145              |

# YEARLY TOTAL CALLS FOR SERVICE

| YEAR | CALLS FOR SERVICE |
|------|-------------------|
| 2018 | 789               |
| 2017 | 867               |
| 2016 | 1145              |

WHY ARE THERE MORE CALLS FOR SERVICE FOR THE YEARS 2016 AND 2017?
MOSTLY BECAUSE YOU HAD A FULL TIME DEPUTY ASSIGNED TO THE TOWN FOR ALL OR MOST OF THOSE YEARS.
THOSE CALLS FOR SERVICE ACCOUNT FOR PROPERTY CHECKS, TRAFFIC STOPS, ETC... ETC...