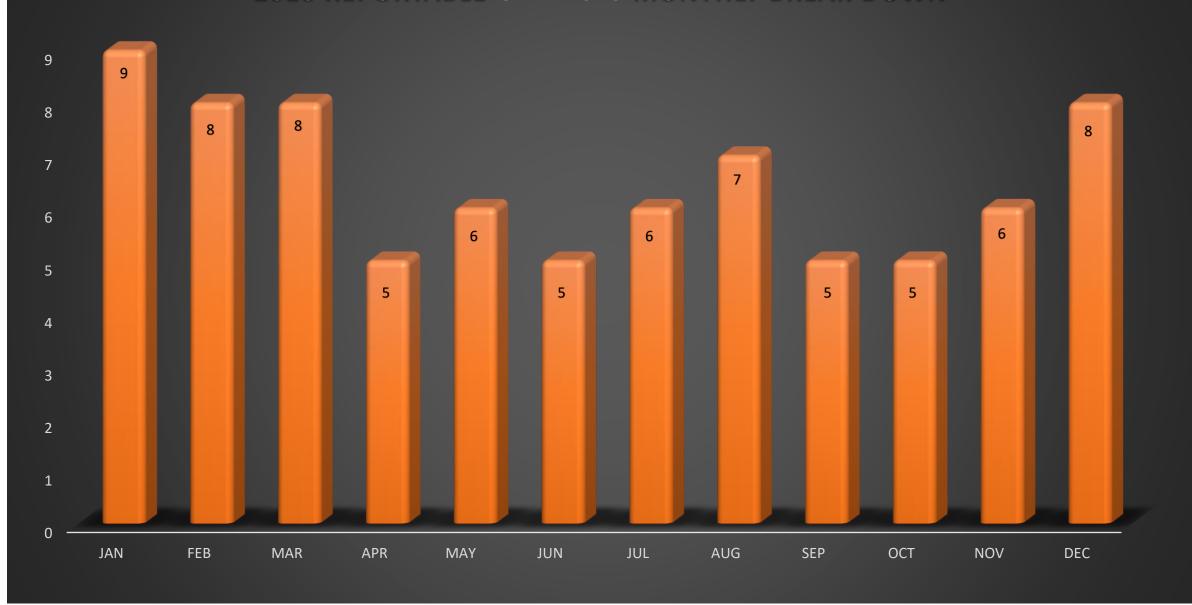

# **REPORTABLE OFFENSES**

|                              | NEW | / WIN | NDSO | R 20 | 18 RE | EPOF | RTAB | SLE O | FFEN | SES |     |     |                 |
|------------------------------|-----|-------|------|------|-------|------|------|-------|------|-----|-----|-----|-----------------|
|                              | JAN | FEB   | MAR  | APR  | MAY   | JUN  | JUL  | AUG   | SEPT | ОСТ | NOV | DEC | TOTAL PER EVENT |
| HOMICIDE                     | 0   | 0     | 0    | 0    | 0     | 0    | 0    | 0     | 0    | 0   | 0   | 0   | 0               |
| ATTEMPTED HOMICIDE           | 0   | 0     | 0    | 0    | 0     | 0    | 0    | 0     | 0    | 0   | 0   | 0   | 0               |
| DEATH INVESTIGATION          | 0   | 0     | 1    | 0    | 0     | 0    | 1    | 0     | 0    | 1   | 0   | 0   | 3               |
| SEXUAL ASSAULT               | 0   | 0     | 0    | 0    | 0     | 0    | 0    | 0     | 0    | 0   | 0   | 0   | 0               |
| SEXUAL OFFENSE - OTHER       | 0   | 0     | 0    | 0    | 0     | 1    | 0    | 0     | 0    | 0   | 0   | 0   | 1               |
| ROBBERY - COMMERICAL         | 0   | 0     | 0    | 0    | 0     | 0    | 0    | 0     | 0    | 0   | 0   | 0   | 0               |
| ROBBERY - INDIVIDUAL         | 0   | 0     | 0    | 0    | 0     | 0    | 0    | 0     | 0    | 1   | 0   | 1   | 2               |
| AGGRAVATED ASSAULT           | 0   | 2     | 3    | 0    | 1     | 1    | 1    | 0     | 1    | 0   | 0   | 1   | 10              |
| ASSAULT - OTHER              | 1   | 0     | 0    | 0    | 0     | 0    | 0    | 0     | 0    | 0   | 0   | 0   | 1               |
| BURGLARY - COMMERCIAL        | 1   | 0     | 0    | 0    | 0     | 0    | 0    | 0     | 0    | 0   | 0   | 0   | 1               |
| BURGLARY - RESIDENTIAL       | 0   | 0     | 0    | 0    | 0     | 0    | 1    | 0     | 0    | 0   | 0   | 0   | 1               |
| THEFT                        | 2   | 0     | 0    | 0    | 2     | 0    | 1    | 1     | 0    | 1   | 2   | 0   | 9               |
| FRAUD                        | 0   | 0     | 0    | 0    | 0     | 0    | 1    | 0     | 0    | 0   | 0   | 0   | 1               |
| SHOPLIFTING                  | 0   | 0     | 0    | 0    | 0     | 0    | 0    | 0     | 0    | 0   | 0   | 0   | 0               |
| THEFT - OTHER                | 0   | 0     | 0    | 0    | 0     | 0    | 0    | 0     | 0    | 0   | 0   | 0   | 0               |
| MOTOR VEHICLE THEFT          | 0   | 0     | 0    | 0    | 0     | 0    | 0    | 0     | 0    | 0   | 0   | 0   | 0               |
| BURGLARY FROM MOTOR VEHICLE  | 0   | 0     | 0    | 0    | 0     | 0    | 0    | 0     | 0    | 0   | 0   | 0   | 0               |
| ARSON                        | 0   | 0     | 0    | 0    | 0     | 0    | 0    | 0     | 0    | 0   | 0   | 0   | 0               |
| DUI                          | 1   | 0     | 0    | 0    | 0     | 0    | 0    | 0     | 0    | 0   | 0   | 0   | 1               |
| ALCOHOL VIOLATIONS           | 0   | 0     | 0    | 0    | 0     | 0    | 0    | 0     | 0    | 0   | 0   | 0   | 0               |
| DRUGS / NARCOTICS VIOLATIONS | 0   | 1     | 0    | 0    | 0     | 0    | 0    | 1     | 1    | 0   | 0   | 0   | 3               |
| DISODERLY CONDUCT            | 0   | 0     | 0    | 0    | 0     | 0    | 0    | 1     | 0    | 0   | 0   | 0   | 1               |
| TRAFFIC INCIDENT             | 0   | 4     | 1    | 3    | 0     | 0    | 0    | 2     | 0    | 0   | 0   | 1   | 11              |
| VANDALISM                    | 1   | 0     | 0    | 1    | 0     | 2    | 1    | 1     | 1    | 1   | 0   | 1   | 9               |
| WEAPONS VIOLATION            | 0   | 0     | 0    | 0    | 0     | 0    | 0    | 0     | 0    | 0   | 0   | 0   | 0               |
| ALL OTHER - NON-CRIMINAL     | 3   | 1     | 3    | 1    | 3     | 1    | 0    | 1     | 2    | 1   | 4   | 3   | 23              |
| ALL OTHER - CRIMINAL         | 0   | 0     | 0    | 0    | 0     | 0    | 0    | 0     | 0    | 0   | 0   | 1   | 1               |
|                              |     |       |      |      |       |      |      |       |      |     |     |     | GRAND TOTAL     |
| TOTAL                        | 9   | 8     | 8    | 5    | 6     | 5    | 6    | 7     | 5    | 5   | 6   | 8   | 78              |

## 2018 REPORTABLE OFFENSES MONTHLY BREAK DOWN