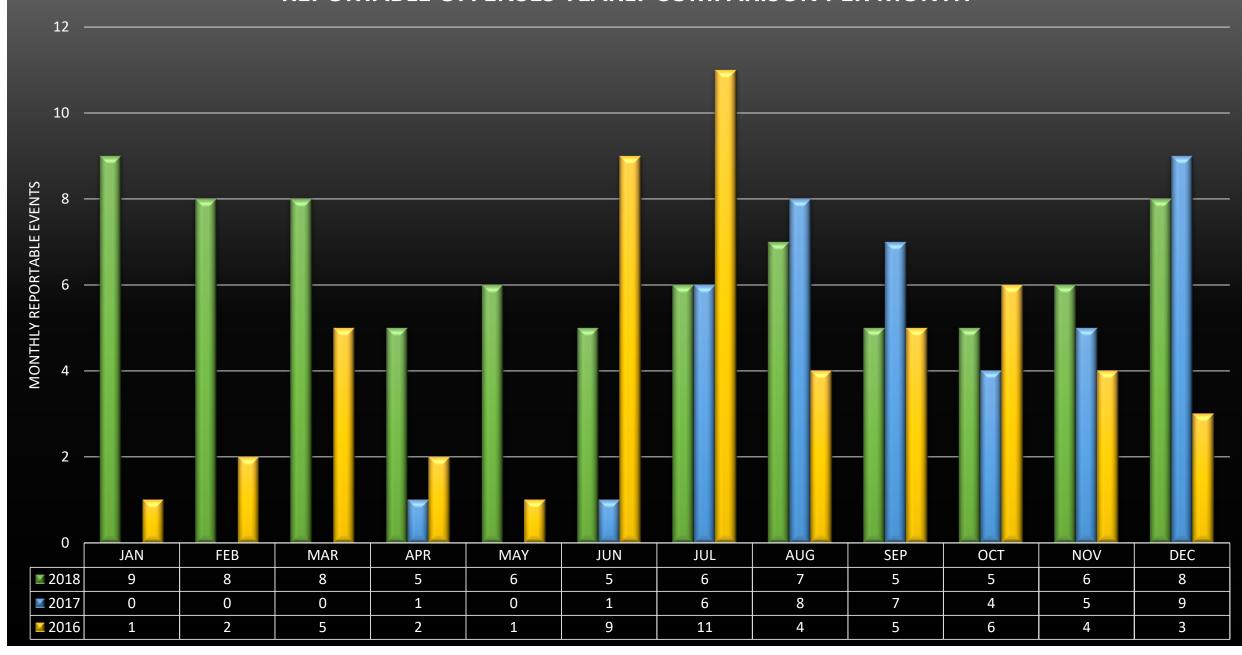

YEARLY REPORTABLE OFFENSES COMPARISON

| YEAR | REPORTABLE EVENTS |
|------|-------------------|
| 2018 | 78                |
| 2017 | 41                |
| 2016 | 53                |

# YEARLY REPORTABLE OFFENSES COMPARISON



| YEAR | REPORTABLE EVENTS |
|------|-------------------|
| 2018 | 78                |
| 2017 | 41                |
| 2016 | 53                |

# YEARLY REPORTABLE OFFENSES COMPARISON



| YEAR | REPORTABLE EVENTS |
|------|-------------------|
| 2018 | 78                |
| 2017 | 41                |
| 2016 | 53                |

HOWEVER NOT A BAD THING AS SOME REPORTABLE OFFENSES WERE A RESULT OF BEING PROACTIVE!!

# **2018 REPORTABLE OFFENSES BREAKS DOWN**



# **2018 REPORTABLE OFFENSES REPEAT OFFENDERS**



## REPORTABLE OFFENSES YEARLY COMPARISON PER MONTH



# UNIFORM CRIME REPORTING (UCR) YEARLY COMPARISON



# **DRUG COMPARISON**



# DRUG OVERDOSE YEARLY COMPARISON 1.8 1.6 **NUMBER OF OVERDOSES REPORTED** 1.4 1.2 0.8 0.6 0.4 0.2 0 2018 2017 2016 ■ FATAL OVERDOSE 0 0 OVERDOSE

## **Overdose Investigative Summary Report**

#### **2018 YTD STATS**

|                         |            |             |                                       |            |       |             |                         |     | Report by: | Christine       | Garvin, Crime | Analyst  |
|-------------------------|------------|-------------|---------------------------------------|------------|-------|-------------|-------------------------|-----|------------|-----------------|---------------|----------|
|                         |            |             | <u>Meth