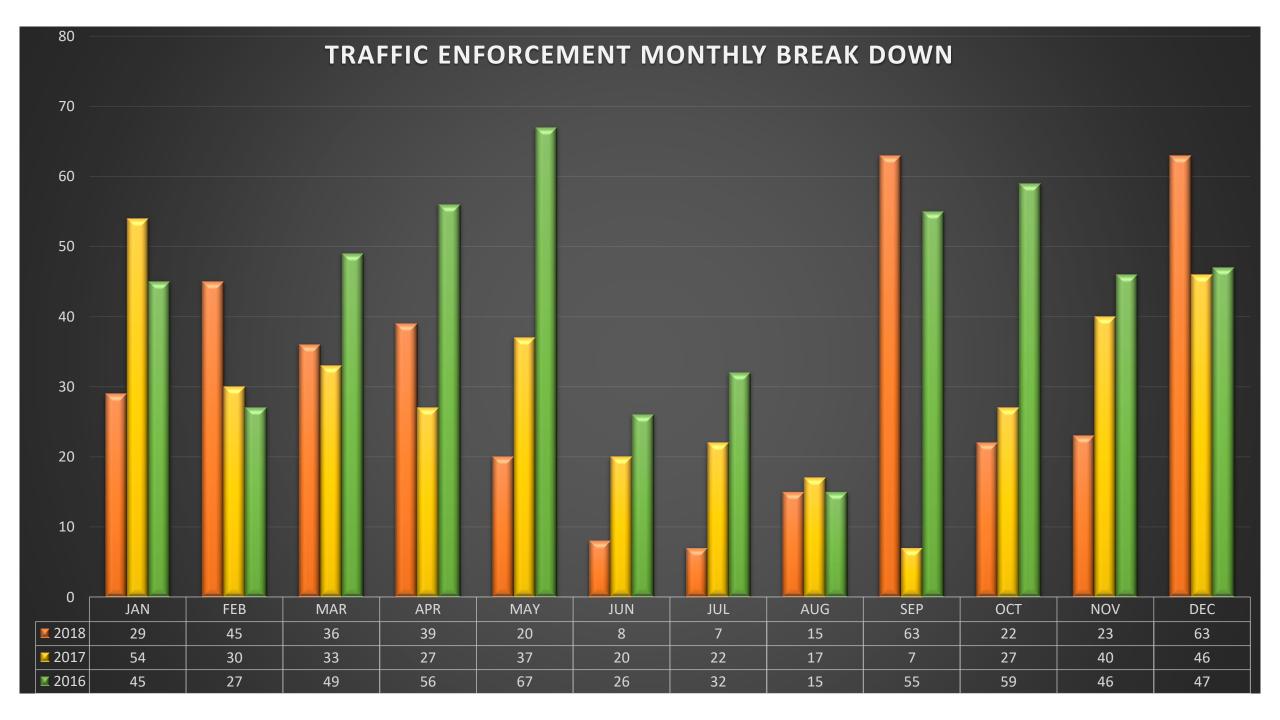

|     |     |                            |                         |     | Taneytown   | 27       | 6%            | Pe | er OCME/La                   | b Results:                      | 46        |  |
|                                                                                              |     |     |                            |                         |     | Westminster | 175      | 37%           |    |                              |                                 |           |  |
| ***If method of overdose/fatality method is heroin AND fentanyl, counted as heroin for stats |     |     |                            |                         |     | Mt Airy     | 18       | 4%            |    |                              |                                 |           |  |







# IS MY "CITATION ONLY" TRAFFIC ENFORCEMENT APPROACH WORKING?



### TRAFFIC ACCIDENT BREAK DOWN



# WHAT WAS THE TOTAL AMOUNT OF DRUGS SEZIED FROM TRAFFIC STOPS WHILE I HAVE BEEN IN TOWN?



# AMOUNT OF DRUGS SEIZED FROM NEW WINDSOR BETWEEN OCTOBER 2017 TO DECEMBER 2018



3.34 LBS OF MARIJUANA SEIZED \$5,010 – STREET VALUE

# AMOUNT OF DRUGS SEIZED FROM NEW WINDSOR BETWEEN OCTOBER 2017 TO DECEMBER 2018



3.34 LBS OF MARIJUANA SEIZED \$5,010 – STREET VALUE



ASSORTMENT OF 29 PILLS SEIZED \$100 – STREET VALUE

# AMOUNT OF DRUGS SEIZED FROM NEW WINDSOR BETWEEN OCTOBER 2017 TO DECEMBER 2018



3.34 LBS OF MARIJUANA SEIZED \$5,010 – STREET VALUE



ASSORTMENT OF 29 PILLS SEIZED \$100 – STREET VALUE



1.5 GRAMS OF HEROIN \$20 - STREET VALUE



## **HOW DO WE CONTINUE TO PREVENT CRIME??**