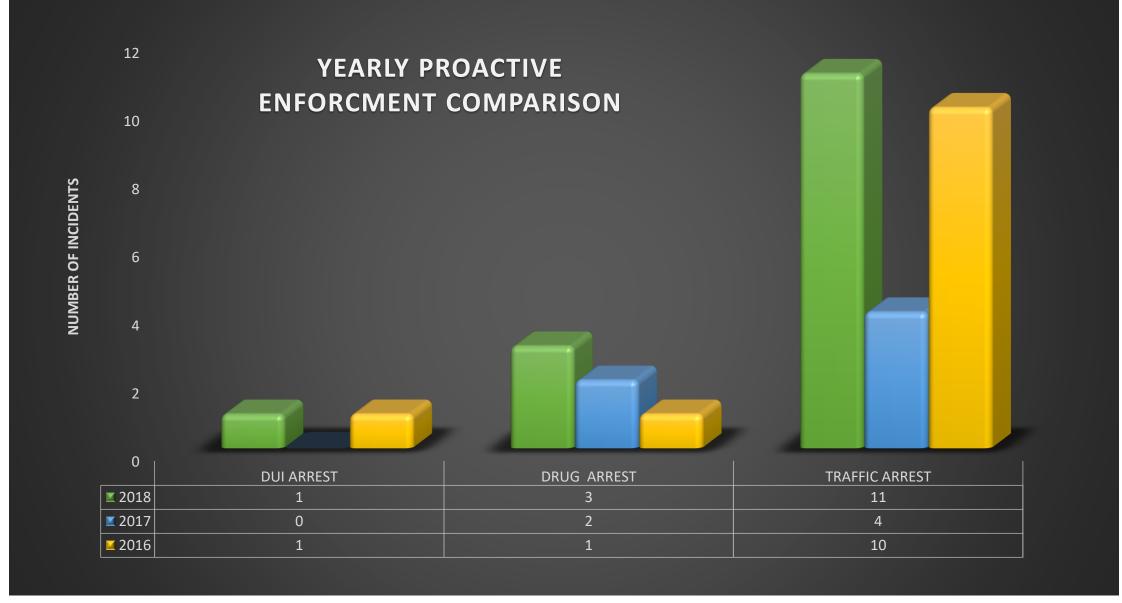

# YEARLY REPORTABLE OFFENSES COMPARISON

| YEAR | REPORTABLE EVENTS |
|------|-------------------|
| 2018 | 78                |
| 2017 | 41                |
| 2016 | 53                |

HOWEVER NOT A BAD THING AS SOME REPORTABLE OFFENSES WERE A RESULT OF BEING PROACTIVE!!