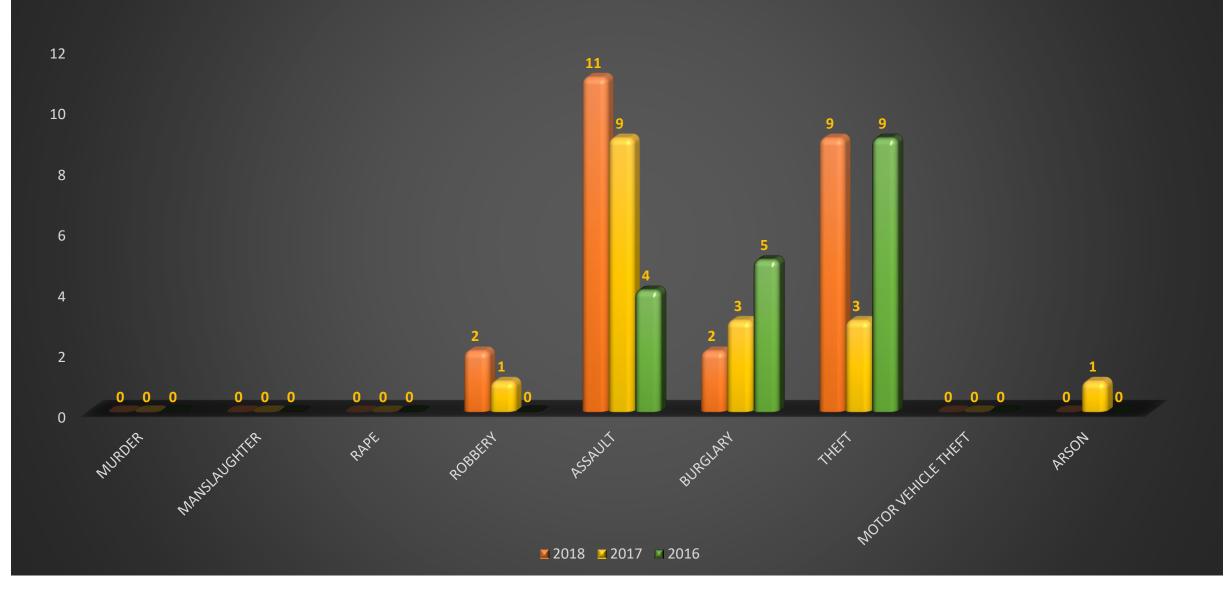

TABLE EVENTS |
|------|-------------------|
| 2018 | 78                |
| 2017 | 41                |
| 2016 | 53                |

# YEARLY REPORTABLE OFFENSES COMPARISON



| YEAR | REPORTABLE EVENTS |
|------|-------------------|
| 2018 | 78                |
| 2017 | 41                |
| 2016 | 53                |

# YEARLY REPORTABLE OFFENSES COMPARISON



| YEAR | REPORTABLE EVENTS |
|------|-------------------|
| 2018 | 78                |
| 2017 | 41                |
| 2016 | 53                |

HOWEVER NOT A BAD THING AS SOME REPORTABLE OFFENSES WERE A RESULT OF BEING PROACTIVE!!

# **2018 REPORTABLE OFFENSES BREAKS DOWN**



# **2018 REPORTABLE OFFENSES REPEAT OFFENDERS**



## REPORTABLE OFFENSES YEARLY COMPARISON PER MONTH



# UNIFORM CRIME REPORTING (UCR) YEARLY COMPARISON



# **DRUG COMPARISON**



# DRUG OVERDOSE YEARLY COMPARISON 1.8 1.6 **NUMBER OF OVERDOSES REPORTED** 1.4 1.2 0.8 0.6 0.4 0.2 0 2018 2017 2016 ■ FATAL OVERDOSE 0 0 OVERDOSE

## **Overdose Investigative Summary Report**

#### **2018 YTD STATS**

|                         |            |             |                                       |            |       |             |                         |     | Report by: | Christine       | Garvin, Crime | Analyst  |
|-------------------------|------------|-------------|---------------------------------------|------------|-------|-------------|-------------------------|-----|------------|-----------------|---------------|----------|
|                         |            |             | <u>Method of Overdose</u>             |            |       |