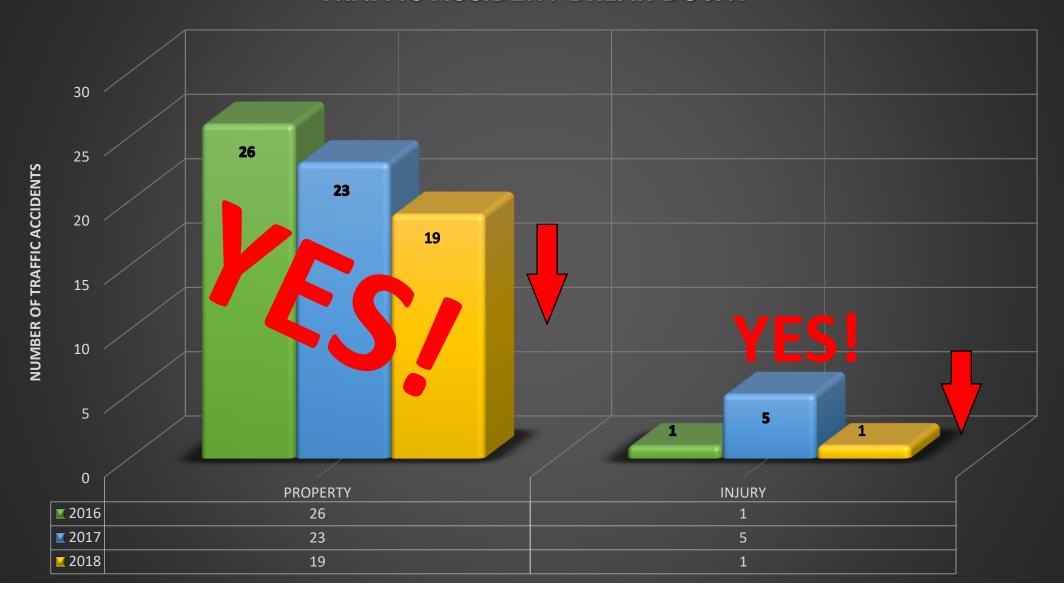

# YEARLY TOTAL CALLS FOR SERVICE

| YEAR | CALLS FOR SERVICE |
|------|-------------------|
| 2018 | 789               |
| 2017 | 867               |
| 2016 | 1145              |

# YEARLY TOTAL CALLS FOR SERVICE

| YEAR | CALLS FOR SERVICE |
|------|-------------------|
| 2018 | 789               |
| 2017 | 867               |
| 2016 | 1145              |

WHY ARE THERE MORE CALLS FOR SERVICE FOR THE YEARS 2016 AND 2017?
MOSTLY BECAUSE YOU HAD A FULL TIME DEPUTY ASSIGNED TO THE TOWN FOR ALL OR MOST OF THOSE YEARS.
THOSE CALLS FOR SERVICE ACCOUNT FOR PROPERTY CHECKS, TRAFFIC STOPS, ETC... ETC...